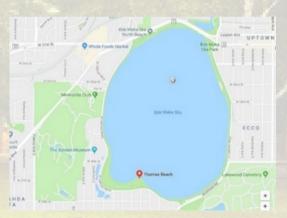

### Schedule of Events

- Check In @ West side of 9:30 a.m. **Thomas Beach (between** Xerxes & Washburn)
- Program/Stage 10:00 a.m.
- 10:20 a.m. Warm Up led by trainers from the The Firm/stage area
- 10:30 a.m. Walk, Run, and Roll start
- 11:00 a.m. Post Event Celebration Lunch (Grilled by New Hope Lions) and live music by the Showstoppers

#### Address: 3700 Thomas Ave S Minneapolis, MM 55410

Thomas Beach is located on the south side of Bde Maka Ska. Parking is available on city streets around the lake. There will be a "drop-off' area at the Thomas Beach pay lot staffed by MITS volunteers. For bus info, call Metro Transit at 612-373-3333 or go to www.metrotransit.org. Be sure to provide the address above if calling Metro Mobility for rides.